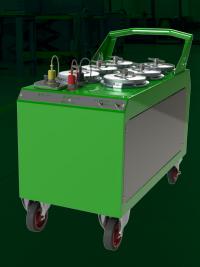

### **Results**

1189mm

554mm

#### **Application Examples**

Suitable for all types of Industrial applications, e.g.

- Power generation
- Plastic moulding
- Cement Industry
- Manufacturing plants
- Service workshops

| Max<br>Operating<br>Temp | IP<br>Rating | Flow<br>Rate<br>(I/h) | Pump<br>Suction Lift          | Voltage | Current<br>Draw | Dimensions<br>(mm) |     | Weight<br>(kg) | Filter<br>Element                               | Retention Capacity<br>(per set) |                              |
|--------------------------|--------------|-----------------------|-------------------------------|---------|-----------------|--------------------|-----|----------------|-------------------------------------------------|---------------------------------|------------------------------|
|                          |              |                       |                               |         |                 | Н                  | W   |                | Туре                                            |                                 |                              |
| 60°C                     | IP55         | 750                   | Self-priming to<br>5.5 metres | 110V    | ≤ 8.5<br>Amps   | 984                | 554 | 150            | Standard fit:<br>6 x SDFC<br>(oil based fluids) | Dirt (kg) Litres                | ≤ 4.68<br>Litres of<br>water |
|                          |              |                       |                               | 230V    | ≤ 4.0<br>Amps   | 1189               |     |                |                                                 |                                 |                              |