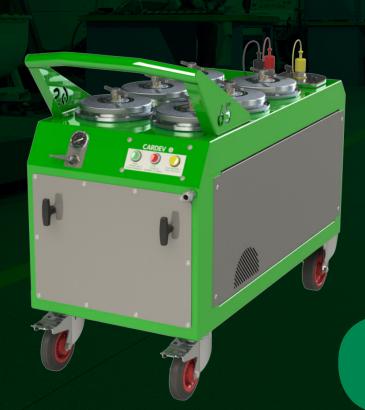

# **6S-B**Mobile Offline Filtration System

- Intelligent PLC control
- High / low pressure cutoff
- Filter element change timer
- Large capacity pre-filter with re-usable filter bag
- Integrated sample points allows connection to ETL ConMon particle monitors / oil sampling

#### **Application Examples**

Suitable for all types of Industrial applications, e.g.

- Power generation
- Plastic moulding
- Cement Industry
- Manufacturing plants
- Service workshops

| Max<br>Operating<br>Temp | IP<br>Rating | Flow<br>Rate<br>(I/h) | Pump<br>Suction Lift          | Voltage | Current<br>Draw | Dimensions<br>(mm) |     | Weight<br>(kg) | Filter<br>Element                               | Retention Capacity<br>(per set) |                              |
|--------------------------|--------------|-----------------------|-------------------------------|---------|-----------------|--------------------|-----|----------------|-------------------------------------------------|---------------------------------|------------------------------|
|                          |              |                       |                               |         |                 | Н                  | W   |                | Туре                                            |                                 |                              |
| 60°C                     | IP55         | 750                   | Self-priming to<br>5.5 metres | 110V    | ≤ 8.5<br>Amps   | 984                | 554 | 150            | Standard fit:<br>6 x SDFC<br>(oil based fluids) | Dirt (kg) Litres                | ≤ 4.68<br>Litres of<br>water |
|                          |              |                       |                               | 230V    | ≤ 4.0<br>Amps   | 1189               |     |                |                                                 |                                 |                              |