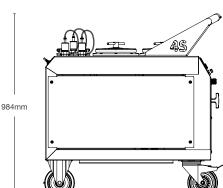

### **Application Examples**

Suitable for all types of Industrial applications, e.g.

- Power generation
- Plastic moulding
- Cement Industry
- Manufacturing plants
- Service workshops

| Max<br>Operating<br>Temp | IP<br>Rating | Flow<br>Rate<br>(I/h) | Pump<br>Suction Lift          | Voltage | Current<br>Draw | Dimensions<br>(mm) |     | Weight<br>(kg) | Filter<br>Element                               | Retention Capacity<br>(per set) |                              |
|--------------------------|--------------|-----------------------|-------------------------------|---------|-----------------|--------------------|-----|----------------|-------------------------------------------------|---------------------------------|------------------------------|
|                          |              |                       |                               |         |                 | Н                  | W   |                | Туре                                            |                                 |                              |
| 60°C                     | IP55         | 500                   | Self-priming to<br>5.5 metres | 110V    | ≤ 8.5<br>Amps   | 984                | 554 | 4 x SDF        | Standard fit:<br>4 x SDFC<br>(oil based fluids) | Dirt                            | ≤ 3.12<br>Litres of<br>Water |
|                          |              |                       |                               | 230V    | ≤ 4.0<br>Amps   | L                  |     |                |                                                 |                                 |                              |
|                          |              |                       |                               |         |                 | 93                 | 39  |                |                                                 |                                 |                              |