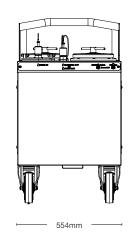

### **Application Examples**

Suitable for all types of Industrial applications, e.g.

- Power generation
- Plastic moulding
- Cement Industry
- Manufacturing plants
- Service workshops

| Max<br>Operating<br>Temp | IP<br>Rating | Flow<br>Rate<br>(I/h) | Pump<br>Suction Lift          | Voltage | Current<br>Draw | Dimensions<br>(mm) |     | Weight<br>(kg) | Filter<br>Element                               | Retention Capacity<br>(per set) |                              |
|--------------------------|--------------|-----------------------|-------------------------------|---------|-----------------|--------------------|-----|----------------|-------------------------------------------------|---------------------------------|------------------------------|
|                          |              |                       |                               |         |                 | Н                  | W   |                | Туре                                            |                                 |                              |
| 60°C                     | IP55         | 500                   | Self-priming to<br>5.5 metres | 110V    | ≤ 8.5<br>Amps   | 984                | 554 | 4 x SDF        | Standard fit:<br>4 x SDFC<br>(oil based fluids) | Dirt                            | ≤ 3.12<br>Litres of<br>Water |
|                          |              |                       |                               | 230V    | ≤ 4.0<br>Amps   | L                  |     |                |                                                 |                                 |                              |
|                          |              |                       |                               |         |                 | 93                 | 39  |                |                                                 |                                 |                              |