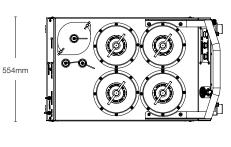

### **Application Examples**

Suitable for all types of Industrial applications, e.g.

- Power generation
- Plastic moulding
- Cement Industry
- Manufacturing plants
- Service workshops

| Max<br>Operating<br>Temp | IP<br>Rating | Flow<br>Rate<br>(I/h) | Pump<br>Suction Lift          | Voltage | Current<br>Draw | Dimensions<br>(mm) |     | Weight<br>(kg) | Filter<br>Element                               | Retention Capacity<br>(per set) |                              |
|--------------------------|--------------|-----------------------|-------------------------------|---------|-----------------|--------------------|-----|----------------|-------------------------------------------------|---------------------------------|------------------------------|
|                          |              |                       |                               |         |                 | Н                  | W   |                | Туре                                            |                                 |                              |
| 60°C                     | IP55         | 500                   | Self-priming to<br>5.5 metres | 110V    | ≤ 8.5<br>Amps   | 984                | 554 | 4 x SDF        | Standard fit:<br>4 x SDFC<br>(oil based fluids) | Dirt                            | ≤ 3.12<br>Litres of<br>Water |
|                          |              |                       |                               | 230V    | ≤ 4.0<br>Amps   | L                  |     |                |                                                 |                                 |                              |
|                          |              |                       |                               |         |                 | 93                 | 39  |                |                                                 |                                 |                              |