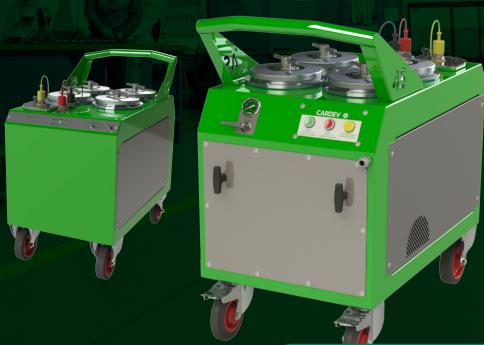

# **45-B**Mobile Offline Filtration System

- Intelligent PLC control
- High / low pressure cutoff
- Filter element change timer
- Large capacity pre-filter with re-usable filter bag
- Integrated sample points allows connection to ETL ConMon particle monitors / oil sampling

### **Results**

939mm