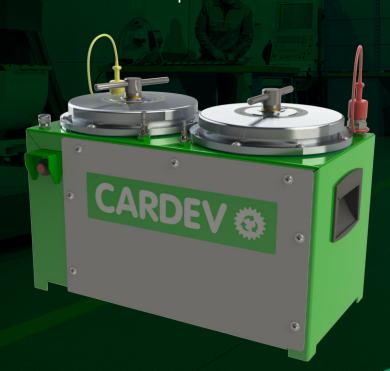

# **25-24V**Offline Filtration System

- Can be permanently installed or temporarily mounted to serve multiple items of plant
- 24V DC pumpset
- Over-pressure protection
- Integrated sample points allows connection to ETL Con/Mon particle monitors / oil sampling

Product Datasheet