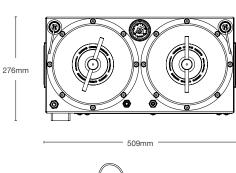

### **Optional Accessories**

- Magnetic Mounting Kit (KIT-MAG, 4 pcs.)
- Anti Vibration Kit (KIT-AV, 4 pcs)
- Digital Flow meter (FLOW-OIL-1)

| Max<br>Operating<br>Temp | IP<br>Rating | Flow rate<br>(I/h) | Pump<br>Suction Lift          | Voltage | Current<br>Draw | Dimensions<br>(mm) |     | Weight<br>(kg) | Filter<br>Element                               | Retention Capacity<br>(per set) |                             |
|--------------------------|--------------|--------------------|-------------------------------|---------|-----------------|--------------------|-----|----------------|-------------------------------------------------|---------------------------------|-----------------------------|
|                          |              |                    |                               |         |                 | Н                  | W   |                | Туре                                            |                                 |                             |
| 70°C                     | IP44         | 220                | Self-priming<br>to 2.4 metres | 24V     | 3<br>Amps       | 356                | 509 | 45.5           | Standard fit:<br>2 x SDFC<br>(oil based fluids) | ≤ 5 kg<br>Dirt (kg)             | ≤1.56<br>Litres of<br>water |
|                          |              |                    |                               |         |                 | 276                |     |                |                                                 |                                 |                             |
|                          |              |                    |                               |         |                 |                    |     |                |                                                 |                                 |                             |