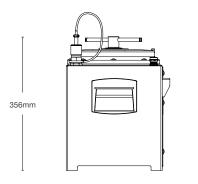

### **Optional Accessories**

- Magnetic Mounting Kit (KIT-MAG, 4 pcs.)
- Anti Vibration Kit (KIT-AV, 4 pcs)
- Digital Flow meter (FLOW-OIL-1)

| Max<br>Operating<br>Temp | IP<br>Rating | Flow rate<br>(I/h) | Pump<br>Suction Lift          | Voltage | Current<br>Draw | Dimensions<br>(mm) |     | Weight<br>(kg) | Filter<br>Element                               | Retention Capacity<br>(per set) |                             |
|--------------------------|--------------|--------------------|-------------------------------|---------|-----------------|--------------------|-----|----------------|-------------------------------------------------|---------------------------------|-----------------------------|
|                          |              |                    |                               |         |                 | Н                  | W   |                | Туре                                            |                                 |                             |
| 70°C                     | IP44         | 220                | Self-priming<br>to 2.4 metres | 24V     | 3<br>Amps       | 356                | 509 | 45.5           | Standard fit:<br>2 x SDFC<br>(oil based fluids) | ≤ 5 kg<br>Dirt (kg)             | ≤1.56<br>Litres of<br>water |
|                          |              |                    |                               |         |                 | 276                |     |                |                                                 |                                 |                             |
|                          |              |                    |                               |         |                 |                    |     |                |                                                 |                                 |                             |