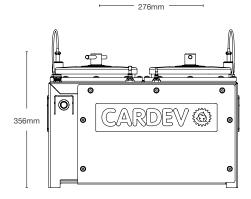

### **Optional Accessories**

- Magnetic Mounting Kit (KIT-MAG, 4 pcs.)
- Anti Vibration Kit (KIT-AV, 4 pcs)
- Digital Flow meter (FLOW-OIL-1)

| Max<br>Operating<br>Temp | IP<br>Rating | Flow rate<br>(I/h) | Pump<br>Suction Lift          | Voltage | Current<br>Draw | Dimensions<br>(mm) |     | Weight<br>(kg) | Filter<br>Element                               | Retention Capacity<br>(per set) |                             |
|--------------------------|--------------|--------------------|-------------------------------|---------|-----------------|--------------------|-----|----------------|-------------------------------------------------|---------------------------------|-----------------------------|
|                          |              |                    |                               |         |                 | Н                  | W   |                | Туре                                            |                                 |                             |
| 70°C                     | IP44         | 220                | Self-priming<br>to 2.4 metres | 24V     | 3<br>Amps       | 356                | 509 | 45.5           | Standard fit:<br>2 x SDFC<br>(oil based fluids) | ≤ 5 kg<br>Dirt (kg)             | ≤1.56<br>Litres of<br>water |
|                          |              |                    |                               |         |                 | 276                |     |                |                                                 |                                 |                             |
|                          |              |                    |                               |         |                 |                    |     |                |                                                 |                                 |                             |