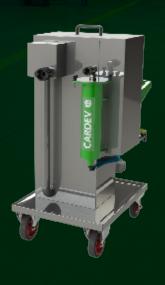

## T700 Portable Tramp Oil Removal Unit

- Clean, tramp oil-free coolant
- Increased coolant life reduced coolant costs
- Reduced disposal costs
- Reduced machine downtime clean coolant whilst the machine is in operation
- Improved operator conditions reduced oil mist, reduced bacterial growth, coolant odour reduced
- Progressive cavity pumpset 110V & 230V (50/60Hz) options available

### **Features**

- Stainless steel construction
- Portable
- Reusable bag filter
- Minimal servicing required no consumable parts
- Unattended operation
- Easy to use minimal setup and no "levelling" required
- Universal application works on any coolant sump