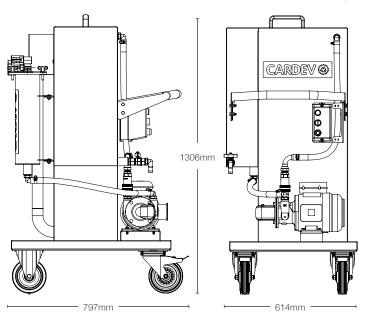

## **Coolant Samples**

Large bag filter

Weir transfer - No levels to set

Clean coolant returned to sump

| Recommended Installation                                                                                                                                                                                           | Voltage | Current<br>Draw | Coolant<br>flow rate | Dimensions (mm) |     |     | Weight<br>(kg) | Accessories                                                                              |
|--------------------------------------------------------------------------------------------------------------------------------------------------------------------------------------------------------------------|---------|-----------------|----------------------|-----------------|-----|-----|----------------|------------------------------------------------------------------------------------------|
|                                                                                                                                                                                                                    |         |                 | (l/m)                | Н               | W   | D   |                |                                                                                          |
| Portable unit designed to be moved around the workshop on a rotational basis. Quick release / magnet mounted pick-up can be temporarily installed or additional pick-ups can be permanently fixed for ease of use. | 110V    | ≤3.5<br>Amps    | 12 l/m               | 1306            | 614 | 797 | 105            | Suction and return hoses.<br>Drain hose. Magnet<br>mounted floating pick-up<br>assembly. |
|                                                                                                                                                                                                                    | 230V    | ≤ 2.0<br>Amps   |                      |                 |     |     |                |                                                                                          |