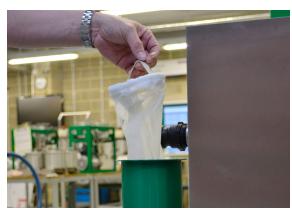

### **Features**

- Stainless steel construction
- Portable
- Reusable bag filter
- Minimal servicing required no consumable parts
- Unattended operation
- Easy to use minimal setup and no "levelling" required
- Universal application works on any coolant sump

## **Coolant Samples**

Large bag filter

Weir transfer - No levels to set

Clean coolant returned to sump

| Recommended Installation                                                                                                                                                                                           | Voltage | Current<br>Draw | Coolant<br>flow rate | Dimensions (mm) |     |     | Weight<br>(kg) | Accessories                                                                              |
|--------------------------------------------------------------------------------------------------------------------------------------------------------------------------------------------------------------------|---------|-----------------|----------------------|-----------------|-----|-----|----------------|------------------------------------------------------------------------------------------|
|                                                                                                                                                                                                                    |         |                 | (l/m)                | Н               | W   | D   |                |                                                                                          |
| Portable unit designed to be moved around the workshop on a rotational basis. Quick release / magnet mounted pick-up can be temporarily installed or additional pick-ups can be permanently fixed for ease of use. | 110V    | ≤3.5<br>Amps    | 12 l/m               | 1306            | 614 | 797 | 105            | Suction and return hoses.<br>Drain hose. Magnet<br>mounted floating pick-up<br>assembly. |
|                                                                                                                                                                                                                    | 230V    | ≤ 2.0<br>Amps   |                      |                 |     |     |                |                                                                                          |