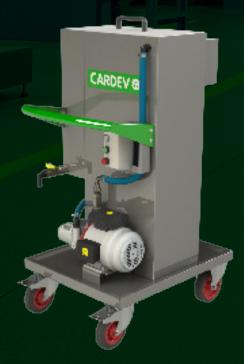

## T700 Portable Tramp Oil Removal Unit

- Clean, tramp oil-free coolant
- Increased coolant life reduced coolant costs
- Reduced disposal costs
- Reduced machine downtime clean coolant whilst the machine is in operation
- Improved operator conditions reduced oil mist, reduced bacterial growth, coolant odour reduced
- Progressive cavity pumpset 110V & 230V (50/60Hz) options available

### **Features**

- Stainless steel construction
- Portable
- Reusable bag filter
- Minimal servicing required no consumable parts
- Unattended operation
- Easy to use minimal setup and no "levelling" required
- Universal application works on any coolant sump

## **Coolant Samples**

Large bag filter

Weir transfer - No levels to set

Clean coolant returned to sump

| Recommended Installation                                                                                                                                                                                           | Voltage | Current<br>Draw | Coolant<br>flow rate | Dimensions (mm) |     |     | Weight<br>(kg) | Accessories                                                                              |
|--------------------------------------------------------------------------------------------------------------------------------------------------------------------------------------------------------------------|---------|-----------------|----------------------|-----------------|-----|-----|----------------|------------------------------------------------------------------------------------------|
|                                                                                                                                                                                                                    |         |                 | (l/m)                | Н               | W   | D   |                |                                                                                          |
| Portable unit designed to be moved around the workshop on a rotational basis. Quick release / magnet mounted pick-up can be temporarily installed or additional pick-ups can be permanently fixed for ease of use. | 110V    | ≤3.5<br>Amps    | 12 l/m               | 1306            | 614 | 797 | 105            | Suction and return hoses.<br>Drain hose. Magnet<br>mounted floating pick-up<br>assembly. |
|                                                                                                                                                                                                                    | 230V    | ≤ 2.0<br>Amps   |                      |                 |     |     |                |                                                                                          |